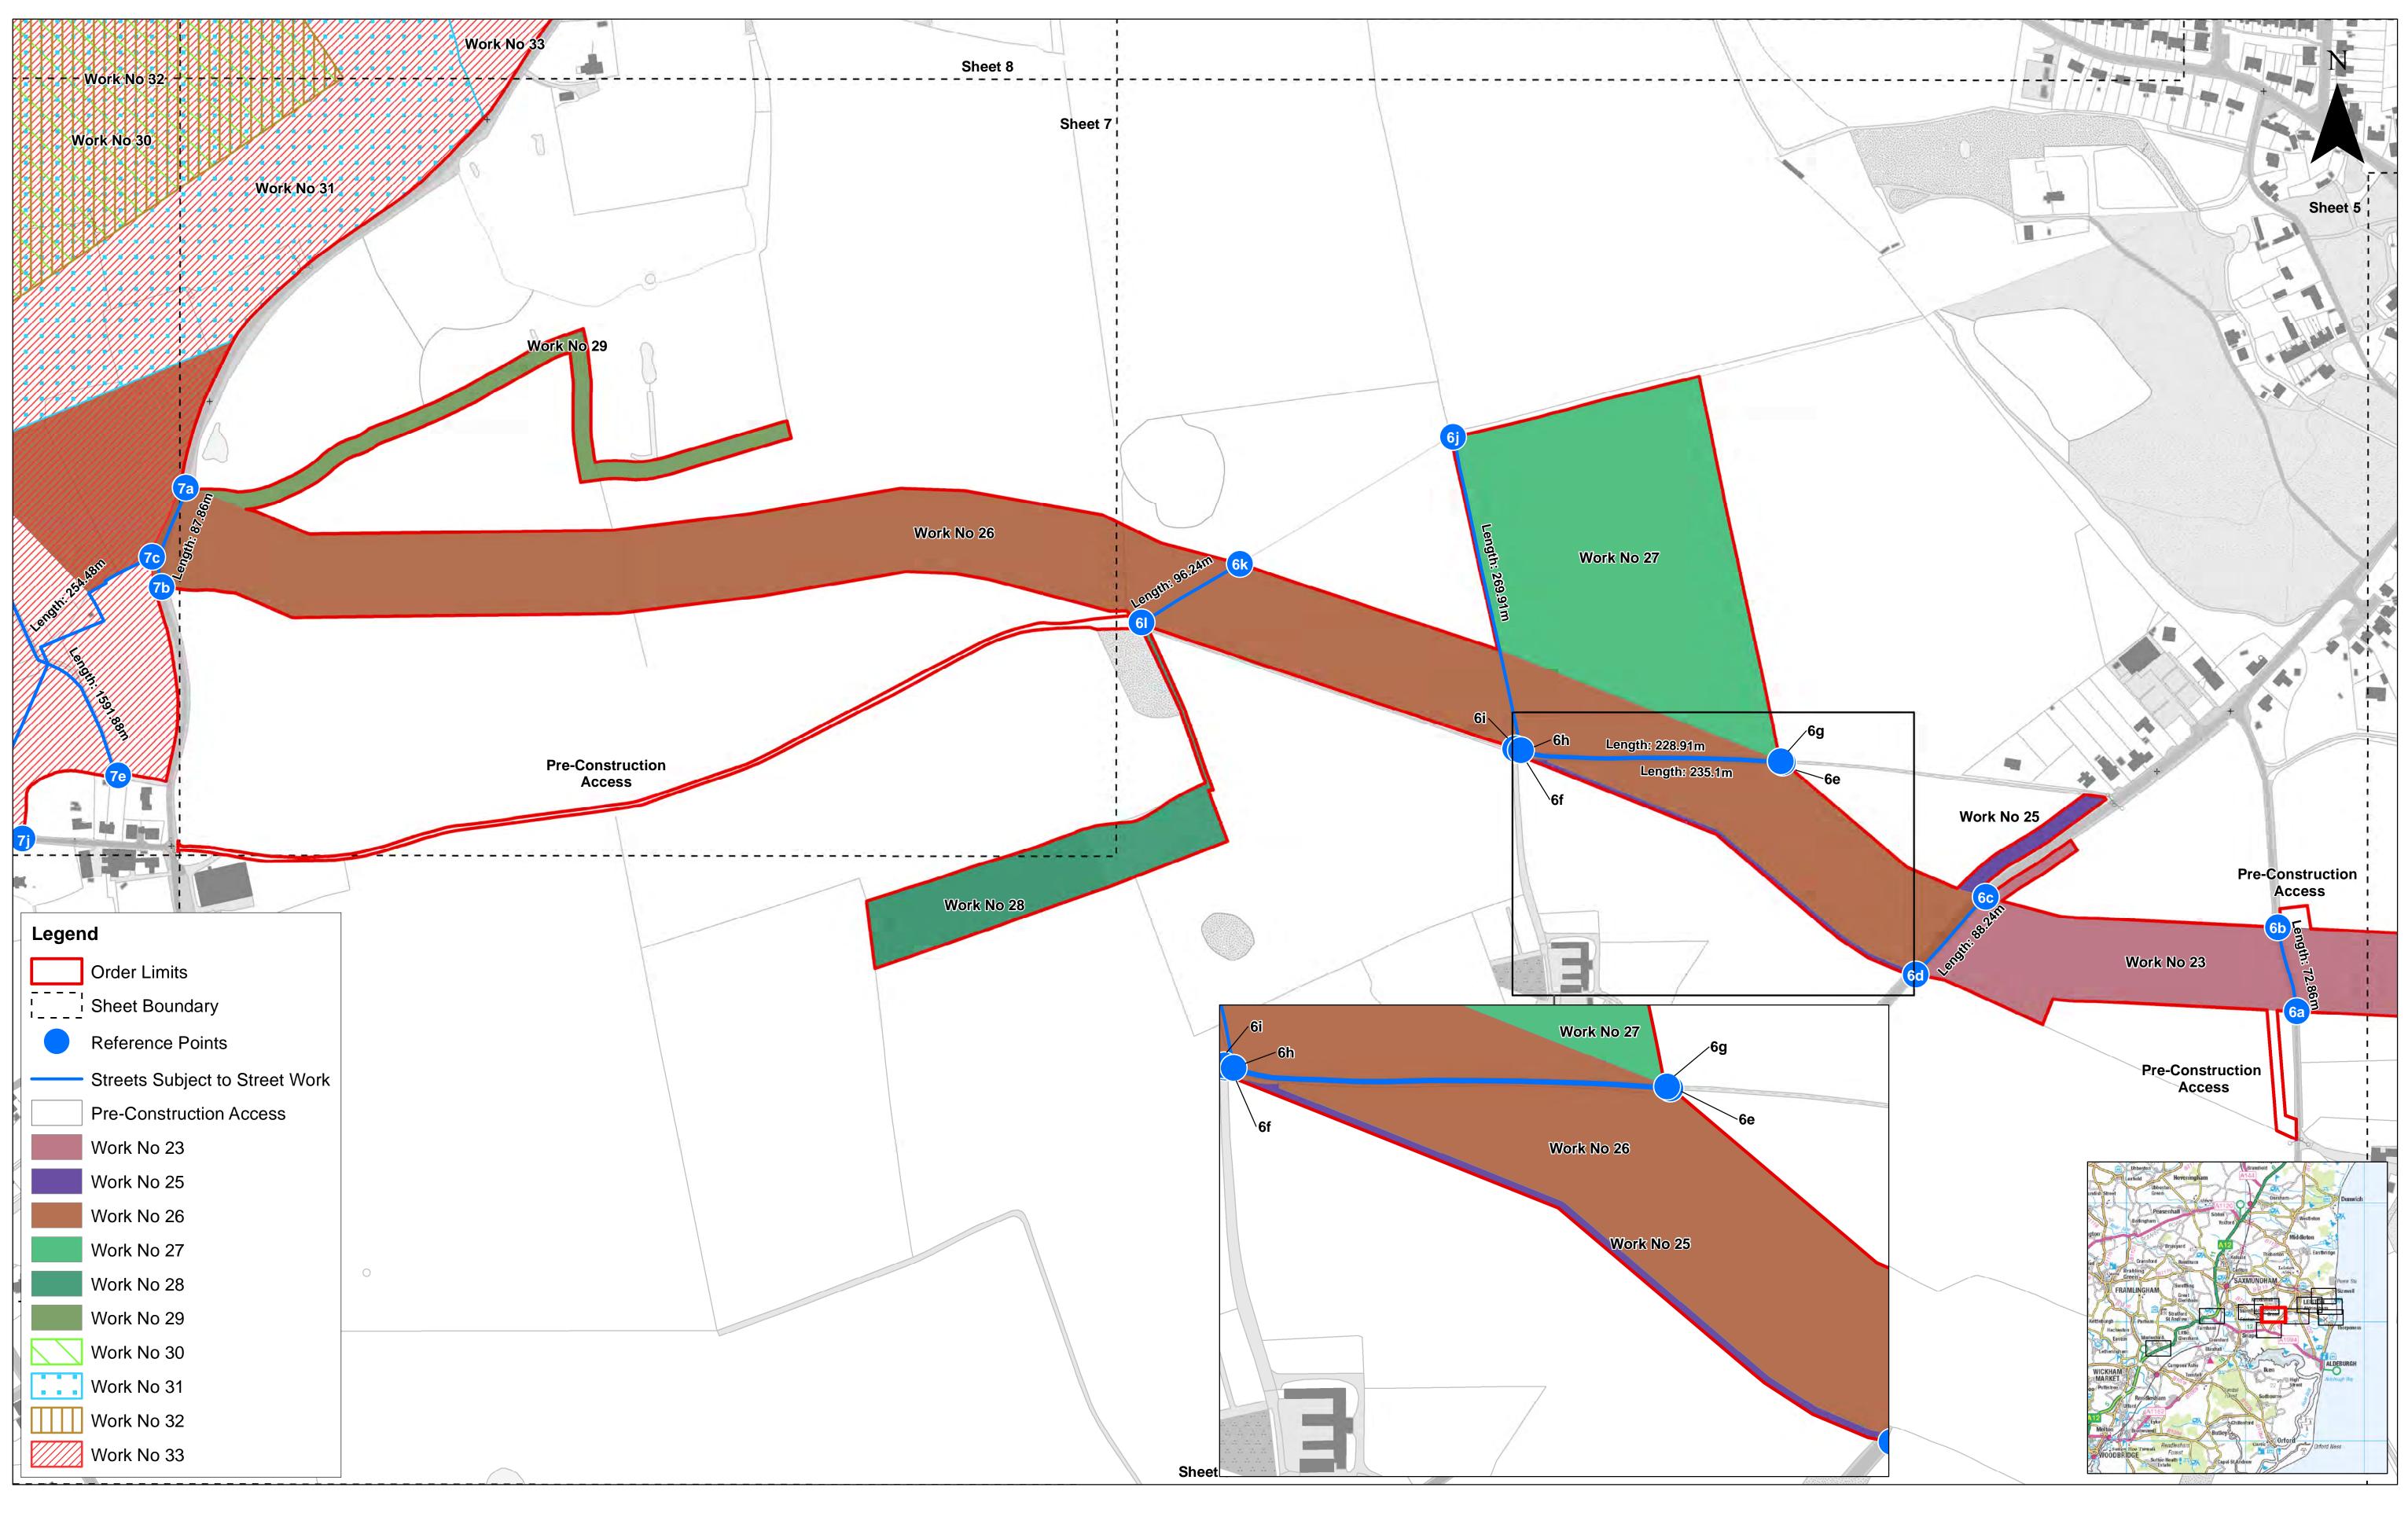

## **APPENDIX 4**

**SPR Work Plans for Friston** 

|                              |           | 1:2,500 Metres                                                                                                                                                                                                                                                                                                               | East Anglia ONE North Offshore Wind Farm             | Drg No  | EA1N-DWF-ENV | /-DRG-IBR-000426 |
|------------------------------|-----------|------------------------------------------------------------------------------------------------------------------------------------------------------------------------------------------------------------------------------------------------------------------------------------------------------------------------------|------------------------------------------------------|---------|--------------|------------------|
|                              | Prepared: | AB Scale @ A1 0 50 100 200                                                                                                                                                                                                                                                                                                   |                                                      | Rev     | 1            | British National |
| 1 12/09/2019 AB First Issue. | Checked:  |                                                                                                                                                                                                                                                                                                                              | Works Plans (Onshore)<br>Sheet Number: Sheet 6 of 12 | Date    | 12/09/19     | Grid<br>OSGB36   |
| Rev Date By Comment          | Approved: | AH To the fullest extent permitted by law, we accept no responsibility or liability (whether in contract, tort (including negligence) or otherwise in respect of any errors or omissions in the information contained in the map and shall not be liable for any loss, damage or expense caused by such errors or omissions. |                                                      | APFP Re | f: 5(2) (J)  | Doc ref: 2.3.2   |