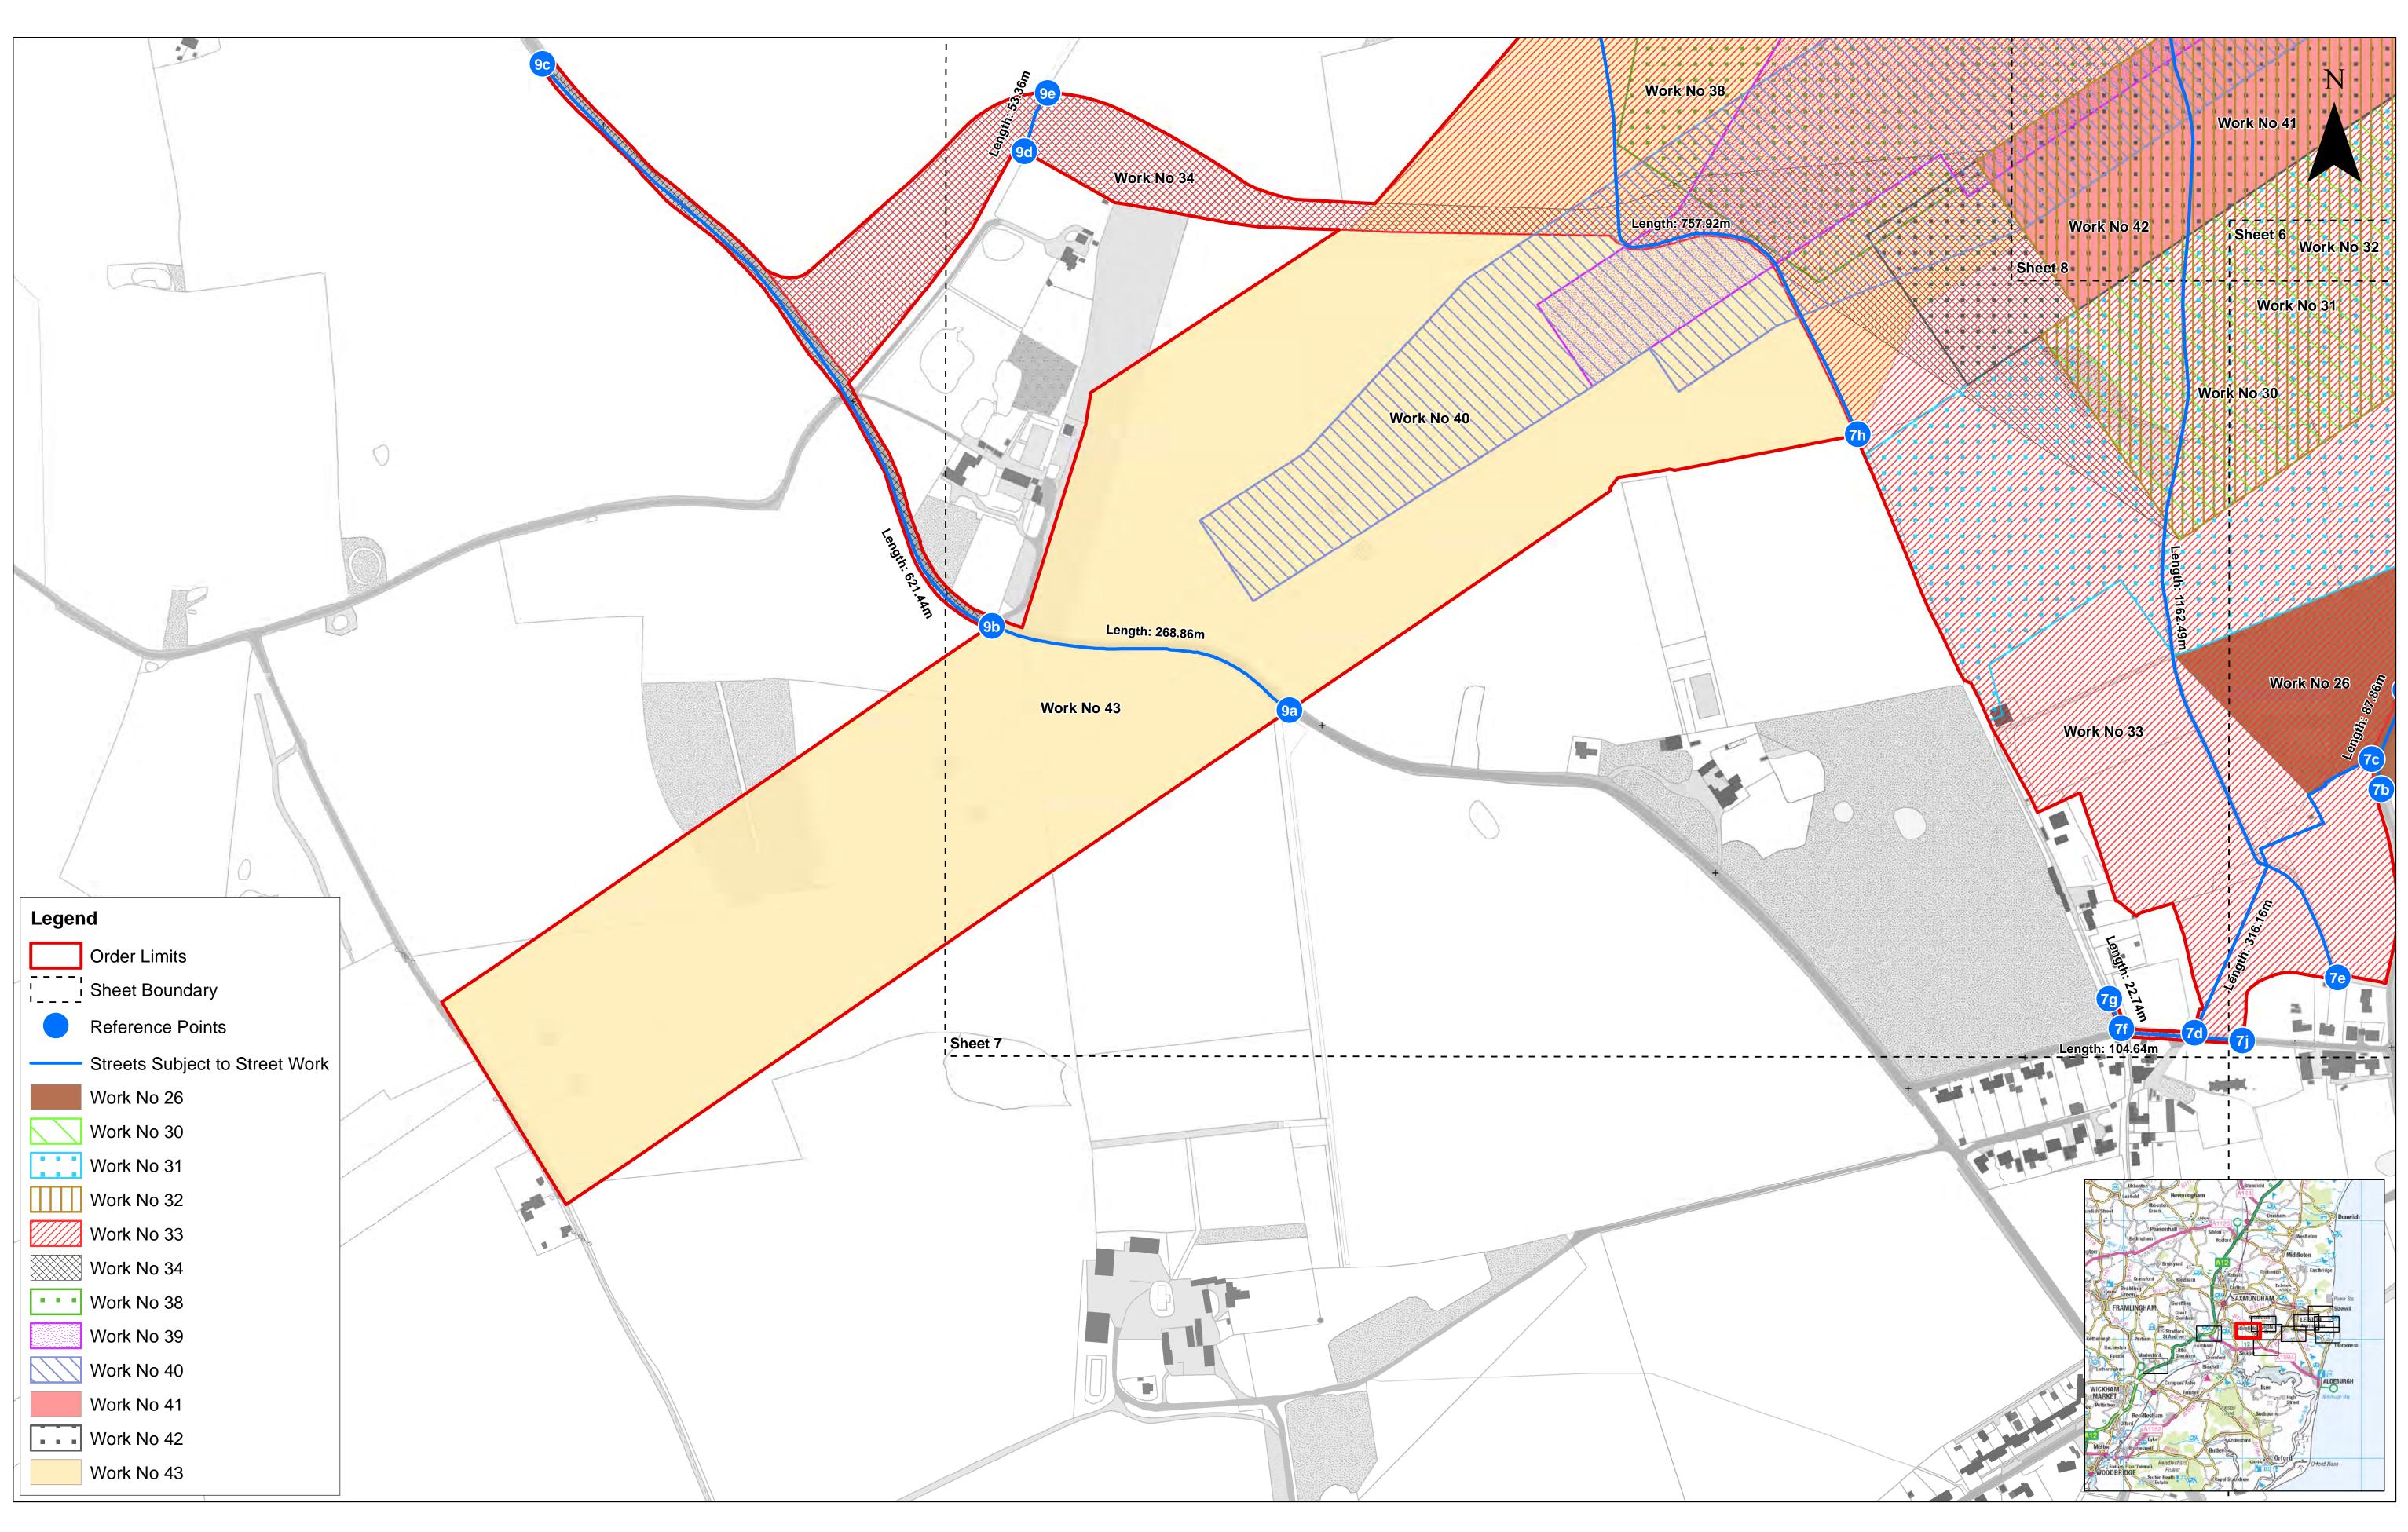

D:\Box Sync\PB4842 EA 1N and 2\PB4842 EA 1N and 2 Team\E. TECHNICAL DATA\E03 GIS\EA1N\Figures\DCO\Works\_Plans\EA1N\_DCO\_WorksPlan\_Onshore\_RH\_20190912.mxd

|   |     |            |    |              | Prepared: | AB | 1:2,500<br>Scale @ A1                                                                                                                                                                                                                                                                                                                                                                                                                                           | 0                | 50                | 100                      | Metres<br>200                                | East Anglia ONE North Offs                           |
|---|-----|------------|----|--------------|-----------|----|-----------------------------------------------------------------------------------------------------------------------------------------------------------------------------------------------------------------------------------------------------------------------------------------------------------------------------------------------------------------------------------------------------------------------------------------------------------------|------------------|-------------------|--------------------------|----------------------------------------------|------------------------------------------------------|
|   | 1   | 12/09/2019 | AB | First Issue. | Checked:  | AH |                                                                                                                                                                                                                                                                                                                                                                                                                                                                 | o the latest kno | own information a | at the time of issue, ar | has been produced for your information only. | Works Plans (Onshore)<br>Sheet Number: Sheet 9 of 12 |
| Γ | Rev | Date       | Ву | Comment      | Approved: | AH | Please consult with the SPR GIS team to ensure the content is still current before using the information contained on this map.<br>To the fullest extent permitted by law, we accept no responsibility or liability (whether in contract, tort (including negligence) or otherwise in respect of any<br>errors or omissions in the information contained in the map and shall not be liable for any loss, damage or expense caused by such errors or omissions. |                  |                   |                          |                                              | or any                                               |

D:\Box Sync\PB4842 EA 1N and 2\PB4842 EA 1N and 2 Team\E. TECHNICAL DATA\E03 GIS\EA1N\Figures\DCO\Works\_Plans\EA1N\_DCO\_WorksPlan\_Onshore\_RH\_20190912.mxd

| fshore Wind Farm | Drg No  | EA1N-DWF-ENV   | -DRG-IBR-000426          |  |
|------------------|---------|----------------|--------------------------|--|
|                  | Rev     | 1              | British National<br>Grid |  |
|                  | Date    | 12/09/19       | OSGB36                   |  |
|                  | APFP Re | Doc ref: 2.3.2 |                          |  |