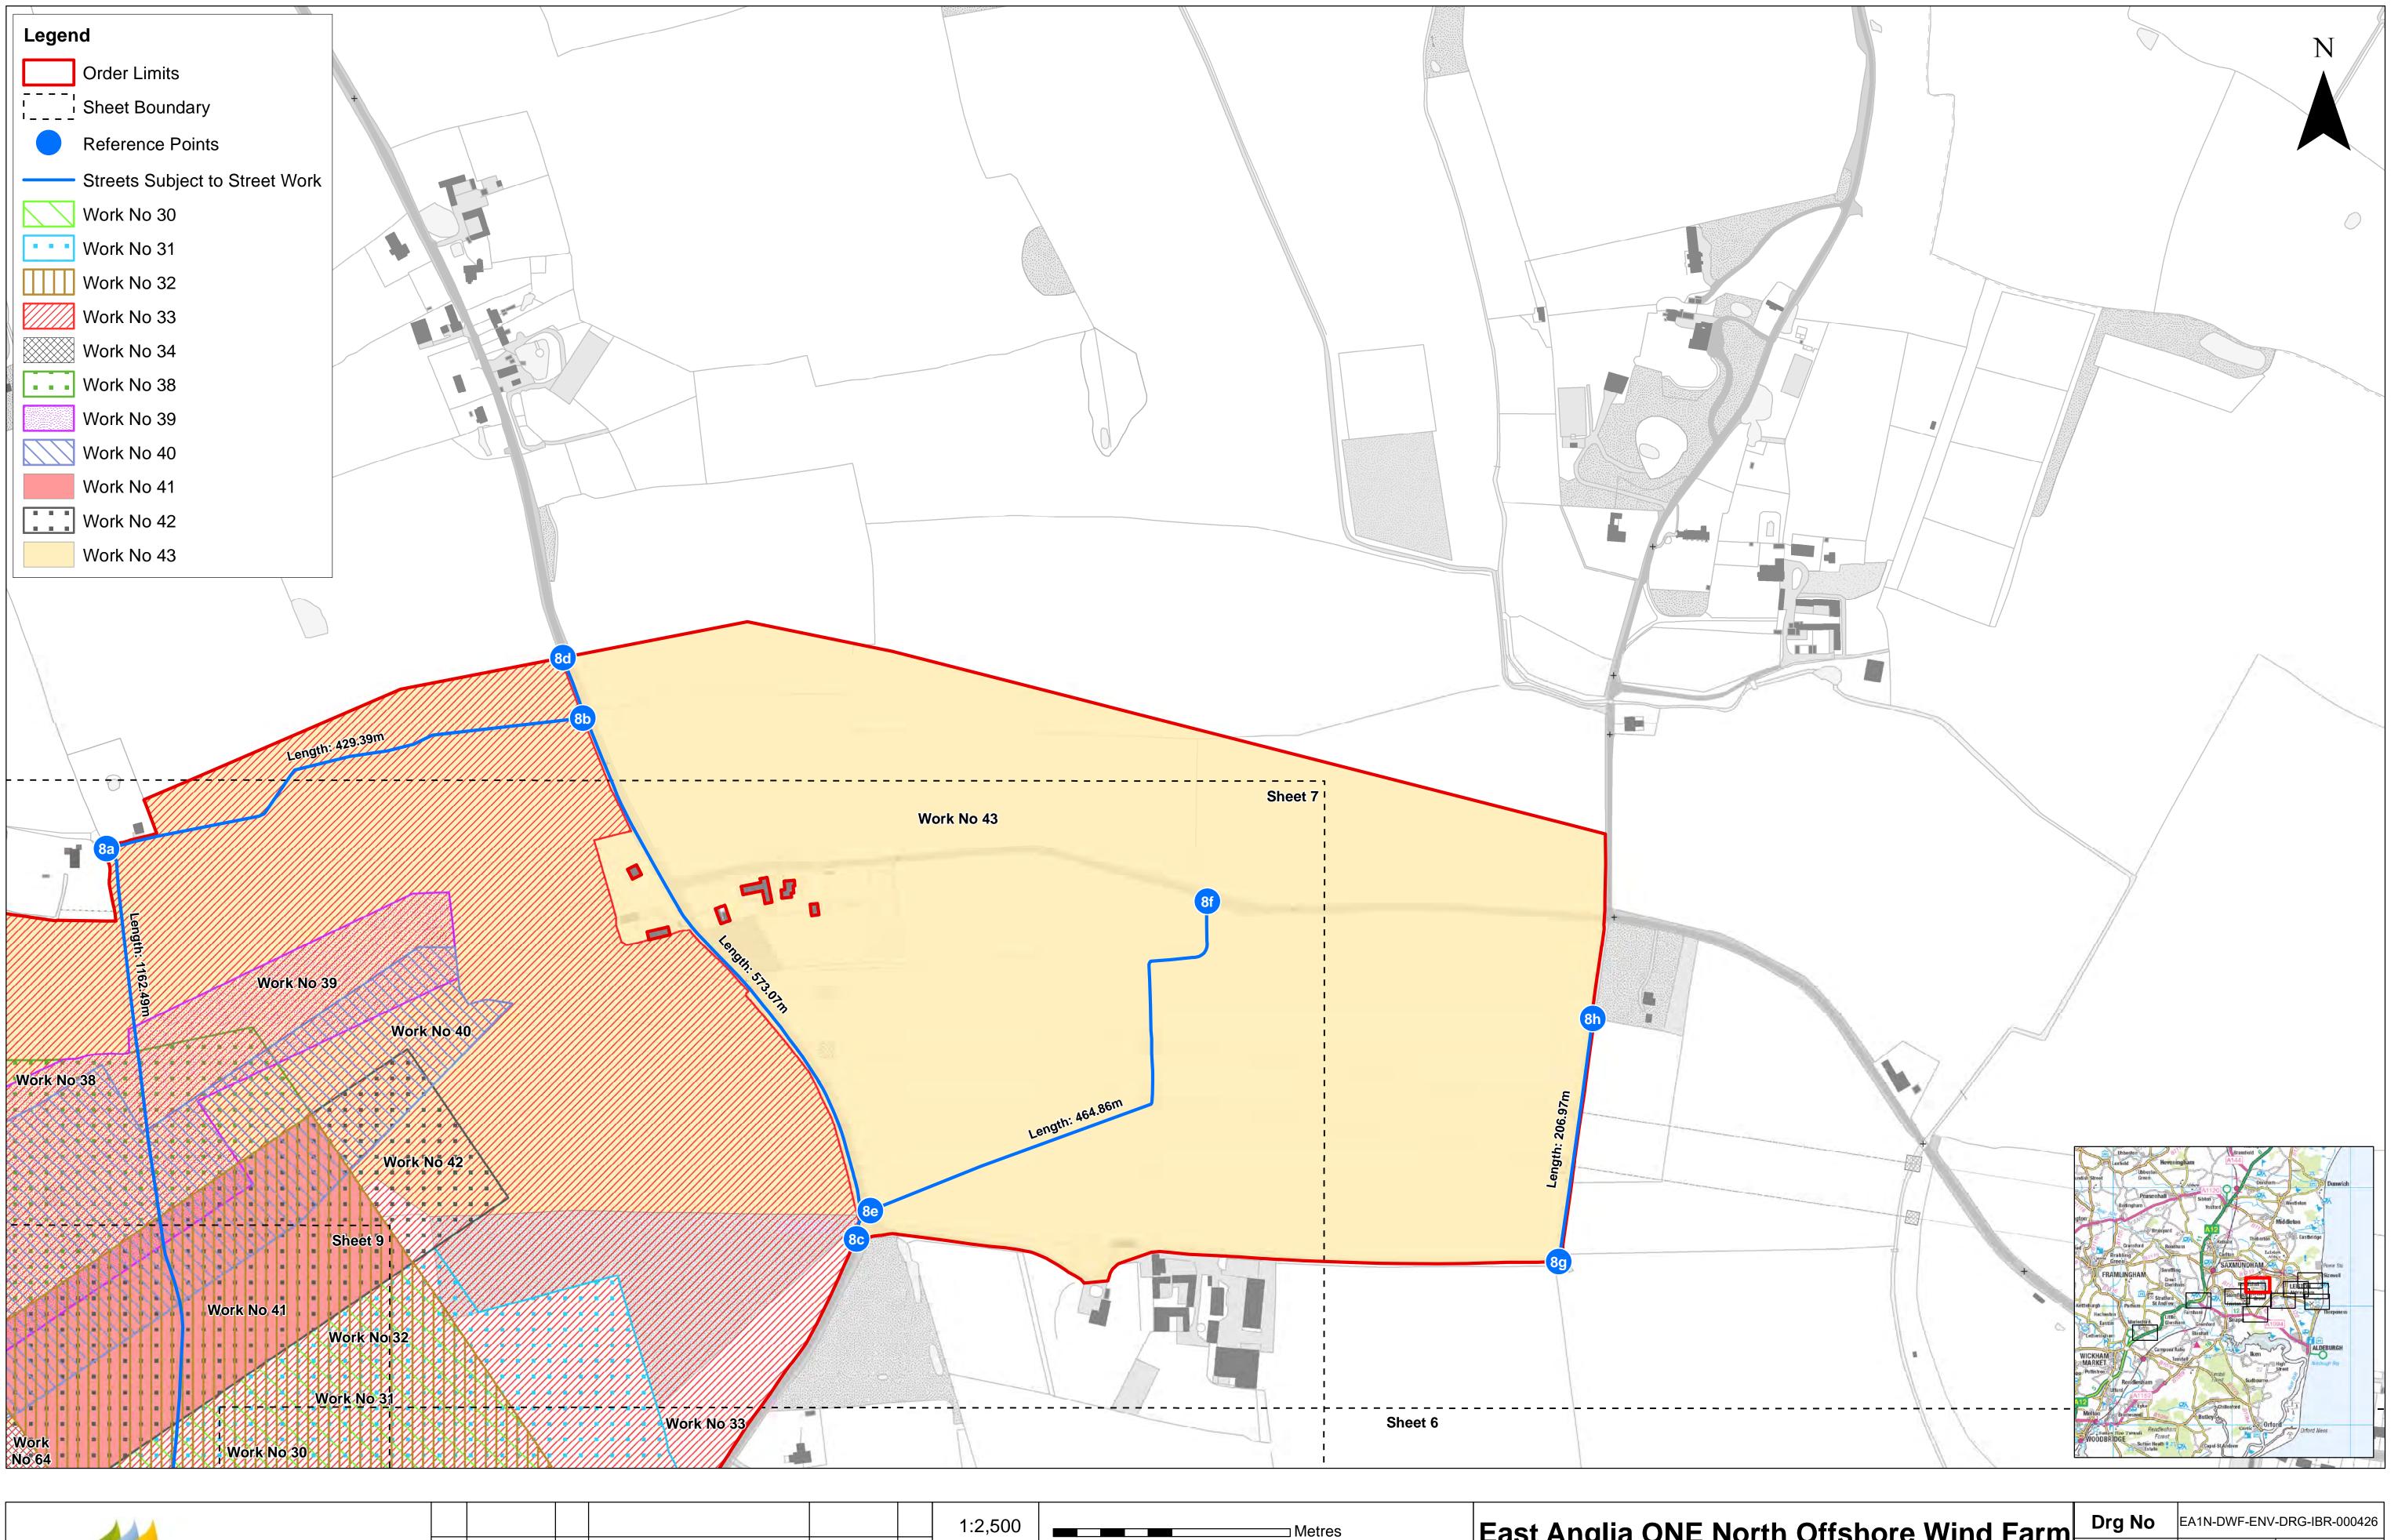

| SCOTTISHPOWER |  |
|---------------|--|
| RENEWABLES    |  |

|     |              |      |                  |           |    | 1:2,500 Metres                                                                                                                                                                                                                                                                                                                                          | East Anglia ONE North Offshore Wind Farm          | Drg No | EA1N-DWF-ENV | /-DRG-IBR-000426 |
|-----|--------------|------|------------------|-----------|----|---------------------------------------------------------------------------------------------------------------------------------------------------------------------------------------------------------------------------------------------------------------------------------------------------------------------------------------------------------|---------------------------------------------------|--------|--------------|------------------|
|     |              |      | P                | Prepared: | AB | Scale @ A1 0 50 100 200                                                                                                                                                                                                                                                                                                                                 |                                                   | Rev    | 1            | British National |
| 1   | 12/09/2019 A | Ъ    | First Issue. C   | Checked:  | AH | Source: © Crown copyright and database rights 2019. Ordnance Survey 0100031673.<br>This map has been produced to the latest known information at the time of issue, and has been produced for your information only.<br>Please consult with the SPR GIS team to ensure the content is still current before using the information contained on this map. | Works Plans (Onshore) Sheet Number: Sheet 8 of 12 | Date   | 12/09/19     | Grid<br>OSGB36   |
| Rev | Date By      | sy ( | <b>Comment</b> A | Approved: | АН | To the fullest extent permitted by law, we accept no responsibility or liability (whether in contract, tort (including negligence) or otherwise in respect of any errors or omissions in the information contained in the map and shall not be liable for any loss, damage or expense caused by such errors or omissions.                               |                                                   | APFP R | ef: 5(2) (J) | Doc ref: 2.3.2   |