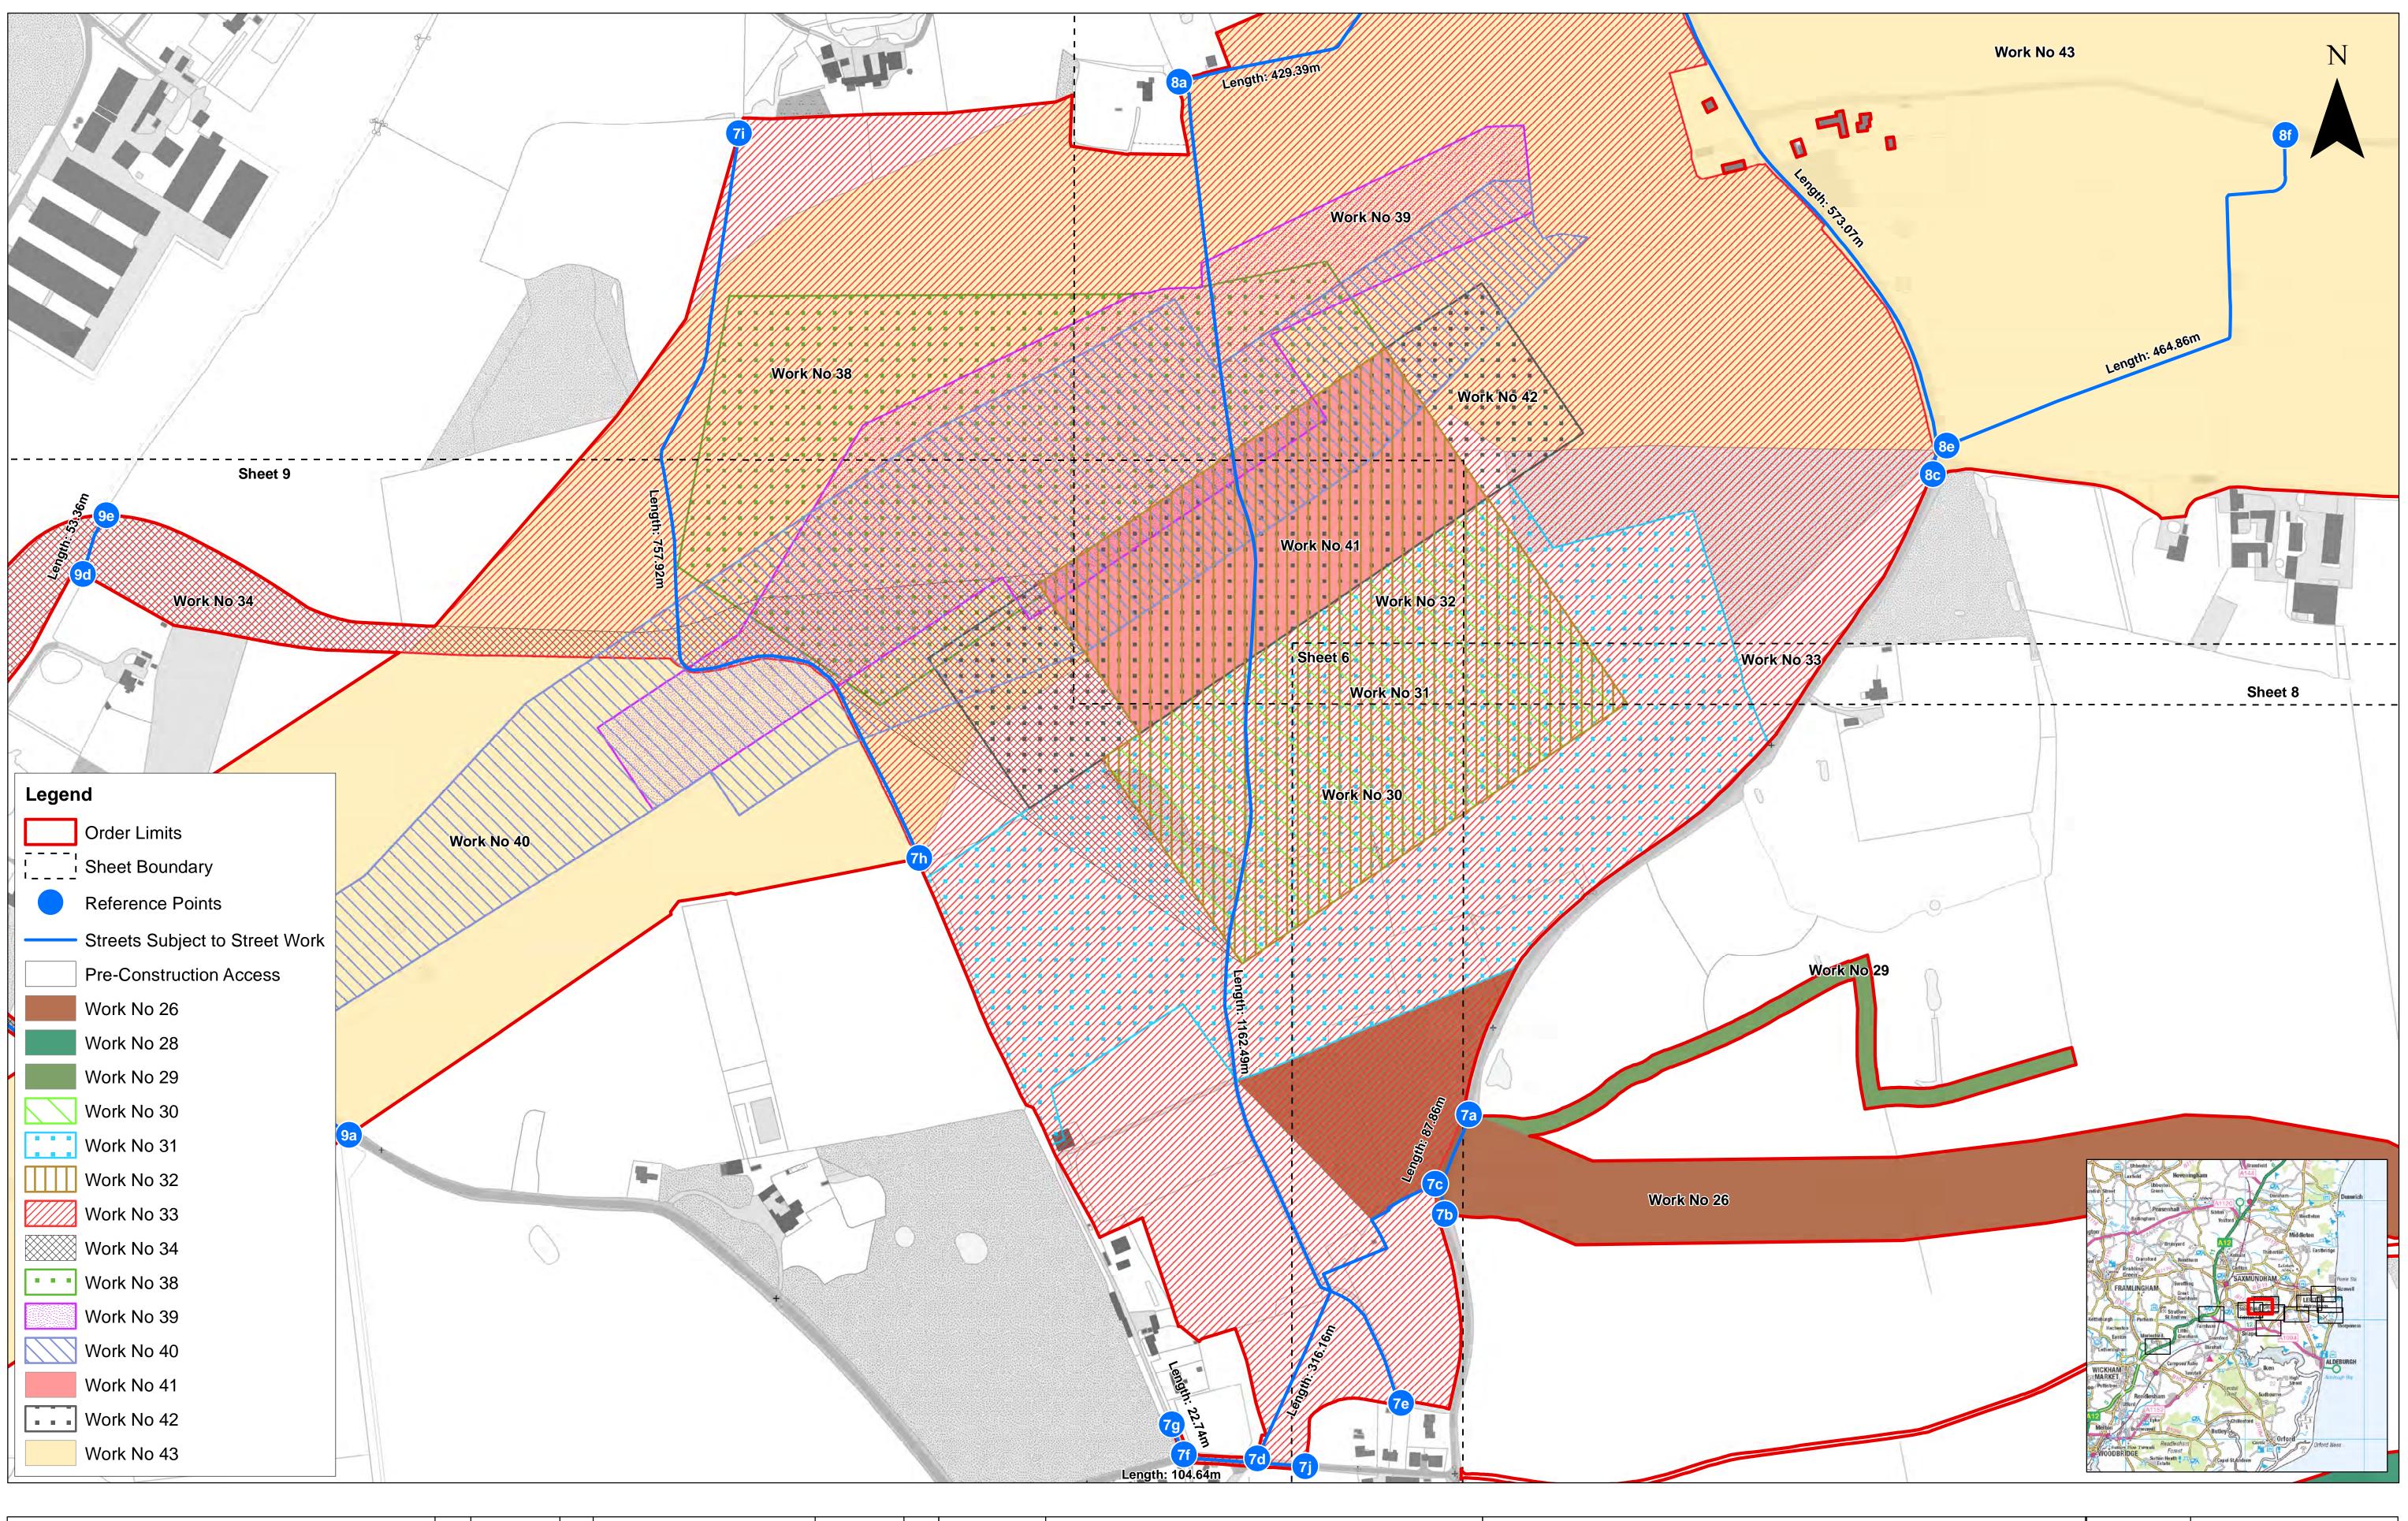

## East Anglia ONE North Offe

Works Plans (Onshore) Sheet Number: Sheet 7 of 12

| fshore Wind Farm | Drg No EA1N-DWF-ENV-DRG-IBR-0004 |          |                          |  |  |  |
|------------------|----------------------------------|----------|--------------------------|--|--|--|
|                  | Rev                              | 1        | British National<br>Grid |  |  |  |
|                  | Date                             | 12/09/19 | OSGB36                   |  |  |  |
|                  | APFP Ref: 5(2) (J) Doc ref: 2    |          |                          |  |  |  |